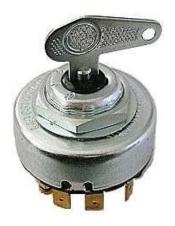

## **SWITCH BOX**

## **TYPE 9440.051**

Switch boxes are used for switching electrical devices ON or OFF, such as headlamps, starters, and ignition devices, in vehicles (motorcycles and tractors).

They are designed for 6V, 12V or 24V voltage. Switch boxes are available with 3 and 4 positions.

Weight is 0,13 kg. Supplied with key..

| Ignition switch with 3 position | 0-1-2             |
|---------------------------------|-------------------|
| SWITCH POSITION                 | 0-daylight        |
|                                 | 1-parking lights, |
|                                 | 2-light switch    |