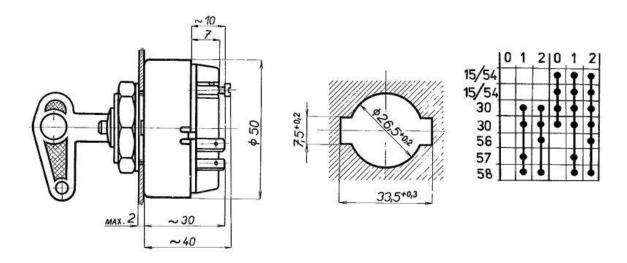

## CIRCUIT DIAGRAM

SPD Kroměříž a.s.

 Kaplanova 1852/1e
 IČO: 25571877

 767 01 Kroměříž
 DIČ: CZ25571877